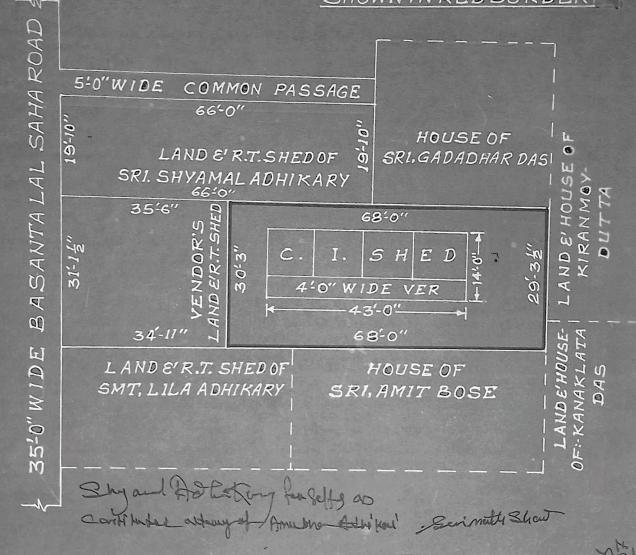

#### Schedule (Said Property)

Land measuring approximately 2 (two), cottah and 13 (thirteen) chittak together with structure thereon measuring 600 (six hundred) sft, comprised in R.S. Dag Nos. 625 & 626, Khatian Nos. 293 &294 in Mouza Italghata, J.L. No. 10, Police Station Behala, Sub Registry office Behala, District Sub Registry Office Alipore, District 24, Parganas (South), Under the Kolkata Municipal Corporation ward No 116, being Municipal Corporation No. 154, B. L. Saha Road Kolkata - 700053 and delineated in the Plan annexed and bordered in colour Red thereon together with Rayafi Sthithiban Rights, together with all easement rights and all other rights, appurtenances and inheritances for access and user of the Said Property and butted and bounded by in the following manner:

On the North

: Land of Shayman Adhikani & Gadhan Daro : Land of like Adhikani & Armit Bose

On the South

On the East

: Low of Komaktalan Don & Kingmany Duta

On the West

: B.L. Sala-Road.